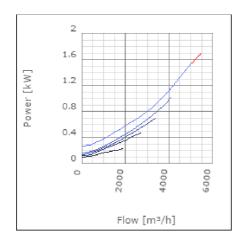

ransported air when speed-controlled | 40            | °C    |
| Sound pressure level at 3 m                               | 61.1          | dB(A) |
| Length                                                    | 787           | mm    |
| Width                                                     | 743           | mm    |
| Height                                                    | 468           | mm    |
| Weight                                                    | 54            | kg    |
| Enclosure class, motor                                    | 44            | IP    |
| Insulation class, motor                                   | F             |       |
| Duct connection                                           | 700x400<br>mm |       |

www.ostberg.com Page 1/4



# Diagrams













www.ostberg.com Page 2/4



### Sound





|             | Tot | 63 | 125 | 250 | 500 | 1k | 2k | 4k | 8k |
|-------------|-----|----|-----|-----|-----|----|----|----|----|
| Inlet       | -   | -  | -   | -   | -   | -  | -  | -  | -  |
| Outlet      | -   | -  | -   | -   | -   | -  | -  | -  | -  |
| Surrounding | -   | -  | -   | -   | -   | -  | -  | -  | -  |
| Surrounding | -   | -  | -   | -   | -   | -  | -  | -  | -  |
| 120         |     |    |     |     |     |    |    |    |    |
| 120         |     |    |     |     |     |    |    |    |    |
|             |     |    |     |     |     |    |    |    |    |

#### **Parameter**

Distance: 3.000

Propagation type: Hemi-spherical

Equivalent absorption 20.00

area:

www.ostberg.com Page 3/4



#### **Dimensions**



# Wiring