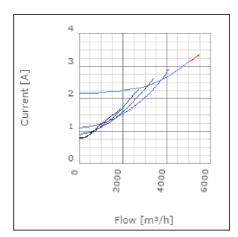

e of transported air when speed-controlled | 40            | °C    |
| Sound pressure level at 3 m                               | 61.1          | dB(A) |
| Length                                                    | 787           | mm    |
| Width                                                     | 743           | mm    |
| Height                                                    | 468           | mm    |
| Weight                                                    | 54            | kg    |
| Enclosure class, motor                                    | 44            | IP    |
| Insulation class, motor                                   | F             |       |
| Duct connection                                           | 700x400<br>mm |       |

www.ostberg.com Page 1/4



# Diagrams













www.ostberg.com Page 2/4



### Sound





|             | Tot | 63 | 125 | 250 | 500 | 1k | 2k | 4k | 8k |
|-------------|-----|----|-----|-----|-----|----|----|----|----|
| Inlet       | -   | -  | -   | -   | -   | -  | -  | -  | -  |
| Outlet      | -   | -  | -   | -   | -   | -  | -  | -  | -  |
| Surrounding | -   | -  | -   | -   | -   | -  | -  | -  | -  |
| Surrounding | -   | -  | -   | -   | -   | -  | -  | -  | -  |
| 120         |     |    |     |     |     |    |    |    |    |
| 120         |     |    |     |     |     |    |    |    |    |
|             |     |    |     |     |     |    |    |    |    |

#### **Parameter**

Distance: 3.000

Propagation type: Hemi-spherical

Equivalent absorption 20.00

area:

www.ostberg.com Page 3/4



#### **Dimensions**



# W