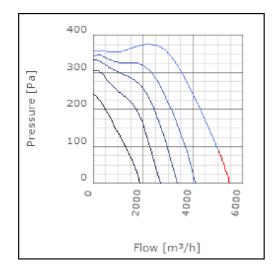

| °C    |
| Sound pressure level at 3 m                               | 61.1          | dB(A) |
| Length                                                    | 787           | mm    |
| Width                                                     | 743           | mm    |
| Height                                                    | 468           | mm    |
| Weight                                                    | 54            | kg    |
| Enclosure class, motor                                    | 44            | IP    |
| Insulation class, motor                                   | F             |       |
| Duct connection                                           | 700x400<br>mm |       |

www.ostberg.com Page 1/4



# Diagrams













www.ostberg.com Page 2/4



### Sound





|             | Tot | 63 | 125 | 250 | 500 | 1k | 2k | 4k | 8k |
|-------------|-----|----|-----|-----|-----|----|----|----|----|
| Inlet       | -   | -  | -   | -   | -   | -  | -  | -  | -  |
| Outlet      | -   | -  | -   | -   | -   | -  | -  | -  | -  |
| Surrounding | -   | -  | -   | -   | -   | -  | -  | -  | -  |
| Surrounding | -   | -  | -   | -   | -   | -  | -  | -  | -  |
| 120         |     |    |     |     |     |    |    |    |    |
| 120         |     |    |     |     |     |    |    |    |    |
|             |     |    |     |     |     |    |    |    |    |

#### **Parameter**

Distance: 3.000

Propagation type: Hemi-spherical

Equivalent absorption 20.00

area:

www.ostberg.com Page 3/4



#### **Dimensions**



# Wiring diagram



- M= Fan Motor
- (M1) = Fan Moto