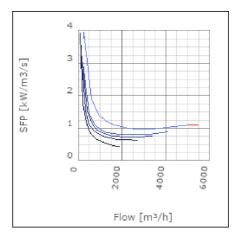

transported air when speed-controlled | 40            | °C    |
| Sound pressure level at 3 m                               | 61.1          | dB(A) |
| Length                                                    | 787           | mm    |
| Width                                                     | 743           | mm    |
| Height                                                    | 468           | mm    |
| Weight                                                    | 54            | kg    |
| Enclosure class, motor                                    | 44            | IP    |
| Insulation class, motor                                   | F             |       |
| Duct connection                                           | 700x400<br>mm |       |

www.ostberg.com Page 1/4



# Diagrams













www.ostberg.com Page 2/4



### Sound





|             | Tot | 63 | 125 | 250 | 500 | 1k | 2k | 4k | 8k |
|-------------|-----|----|-----|-----|-----|----|----|----|----|
| Inlet       | -   | -  | -   | -   | -   | -  | -  | -  | -  |
| Outlet      | -   | -  | -   | -   | -   | -  | -  | -  | -  |
| Surrounding | -   | -  | -   | -   | -   | -  | -  | -  | -  |
| Surrounding | -   | -  | -   | -   | -   | -  | -  | -  | -  |
| 120         |     |    |     |     |     |    |    |    |    |
| 120         |     |    |     |     |     |    |    |    |    |
|             |     |    |     |     |     |    |    |    |    |

#### **Parameter**

Distance: 3.000

Propagation type: Hemi-spherical

Equivalent absorption 20.00

area:

www.ostberg.com Page 3/4



#### **Dimensions**



# Wirin