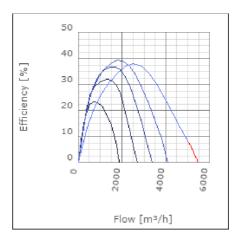

nsported air when speed-controlled | 40            | °C    |
| Sound pressure level at 3 m                               | 61.1          | dB(A) |
| Length                                                    | 787           | mm    |
| Width                                                     | 743           | mm    |
| Height                                                    | 468           | mm    |
| Weight                                                    | 54            | kg    |
| Enclosure class, motor                                    | 44            | IP    |
| Insulation class, motor                                   | F             |       |
| Duct connection                                           | 700x400<br>mm |       |

www.ostberg.com Page 1/4



# Diagrams













www.ostberg.com Page 2/4



### Sound





|             | Tot | 63 | 125 | 250 | 500 | 1k | 2k | 4k | 8k |
|-------------|-----|----|-----|-----|-----|----|----|----|----|
| Inlet       | -   | -  | -   | -   | -   | -  | -  | -  | -  |
| Outlet      | -   | -  | -   | -   | -   | -  | -  | -  | -  |
| Surrounding | -   | -  | -   | -   | -   | -  | -  | -  | -  |
| Surrounding | -   | -  | -   | -   | -   | -  | -  | -  | -  |
| 120         |     |    |     |     |     |    |    |    |    |
| 120         |     |    |     |     |     |    |    |    |    |
|             |     |    |     |     |     |    |    |    |    |

#### **Parameter**

Distance: 3.000

Propagation type: Hemi-spherical

Equivalent absorption 20.00

area:

www.ostberg.com Page 3/4



#### **Dimensions**



# Wiring di