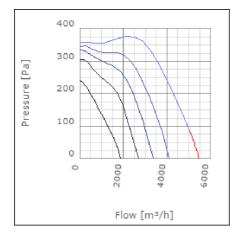

ure of transported air when speed-controlled | 40            | °C    |
| Sound pressure level at 3 m                               | 61.1          | dB(A) |
| Length                                                    | 787           | mm    |
| Width                                                     | 743           | mm    |
| Height                                                    | 468           | mm    |
| Weight                                                    | 54            | kg    |
| Enclosure class, motor                                    | 44            | IP    |
| Insulation class, motor                                   | F             |       |
| Duct connection                                           | 700x400<br>mm |       |

www.ostberg.com Page 1/4



# Diagrams













www.ostberg.com Page 2/4



### Sound





|             | Tot | 63 | 125 | 250 | 500 | 1k | 2k | 4k | 8k |
|-------------|-----|----|-----|-----|-----|----|----|----|----|
| Inlet       | -   | -  | -   | -   | -   | -  | -  | -  | -  |
| Outlet      | -   | -  | -   | -   | -   | -  | -  | -  | -  |
| Surrounding | -   | -  | -   | -   | -   | -  | -  | -  | -  |
| Surrounding | -   | -  | -   | -   | -   | -  | -  | -  | -  |
| 120         |     |    |     |     |     |    |    |    |    |
| 120         |     |    |     |     |     |    |    |    |    |
|             |     |    |     |     |     |    |    |    |    |

#### **Parameter**

Distance: 3.000

Propagation type: Hemi-spherical

Equivalent absorption 20.00

area:

www.ostberg.com Page 3/4



#### **Dimensions**



#