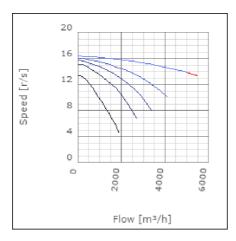

of transported air when speed-controlled | 40            | °C    |
| Sound pressure level at 3 m                               | 61.1          | dB(A) |
| Length                                                    | 787           | mm    |
| Width                                                     | 743           | mm    |
| Height                                                    | 468           | mm    |
| Weight                                                    | 54            | kg    |
| Enclosure class, motor                                    | 44            | IP    |
| Insulation class, motor                                   | F             |       |
| Duct connection                                           | 700x400<br>mm |       |

www.ostberg.com Page 1/4



# Diagrams













www.ostberg.com Page 2/4



### Sound





|             | Tot | 63 | 125 | 250 | 500 | 1k | 2k | 4k | 8k |
|-------------|-----|----|-----|-----|-----|----|----|----|----|
| Inlet       | -   | -  | -   | -   | -   | -  | -  | -  | -  |
| Outlet      | -   | -  | -   | -   | -   | -  | -  | -  | -  |
| Surrounding | -   | -  | -   | -   | -   | -  | -  | -  | -  |
| Surrounding | -   | -  | -   | -   | -   | -  | -  | -  | -  |
| 120         |     |    |     |     |     |    |    |    |    |
| 120         |     |    |     |     |     |    |    |    |    |
|             |     |    |     |     |     |    |    |    |    |

#### **Parameter**

Distance: 3.000

Propagation type: Hemi-spherical

Equivalent absorption 20.00

area:

www.ostberg.com Page 3/4



#### **Dimensions**



# Wir