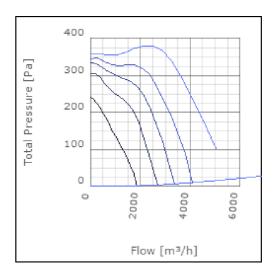

| °C    |
| Sound pressure level at 3 m                               | 61.1          | dB(A) |
| Length                                                    | 787           | mm    |
| Width                                                     | 743           | mm    |
| Height                                                    | 468           | mm    |
| Weight                                                    | 54            | kg    |
| Enclosure class, motor                                    | 44            | IP    |
| Insulation class, motor                                   | F             |       |
| Duct connection                                           | 700x400<br>mm |       |

www.ostberg.com Page 1/4



# Diagrams













www.ostberg.com Page 2/4



### Sound





|             | Tot | 63 | 125 | 250 | 500 | 1k | 2k | 4k | 8k |
|-------------|-----|----|-----|-----|-----|----|----|----|----|
| Inlet       | -   | -  | -   | -   | -   | -  | -  | -  | -  |
| Outlet      | -   | -  | -   | -   | -   | -  | -  | -  | -  |
| Surrounding | -   | -  | -   | -   | -   | -  | -  | -  | -  |
| Surrounding | -   | -  | -   | -   | -   | -  | -  | -  | -  |
| 120         |     |    |     |     |     |    |    |    |    |
| 120         |     |    |     |     |     |    |    |    |    |
|             |     |    |     |     |     |    |    |    |    |

#### **Parameter**

Distance: 3.000

Propagation type: Hemi-spherical

Equivalent absorption 20.00

area:

www.ostberg.com Page 3/4



#### **Dimensions**



# Wiring diagram



- M= Fan Motor
- (M1) = Fan Motor