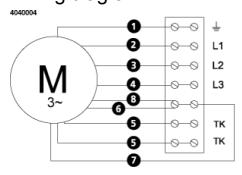

# Wiring diagram

- M= Fan Motor
- (M1) = Fan Motor
- Š --
- M3 = Rotor Motor
- A Vollow/Groom
- = Black
- E = Blue
- = Brown
- = White (TW)
- 6 = Orange
- 7 = Grey
- 🕄 = Red
- g = Green
- 10 = Violet