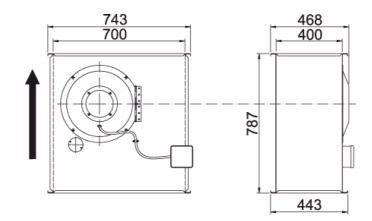

#### Technical data

| Parameter                                                 | Value         | Unit  |
|-----------------------------------------------------------|---------------|-------|
| Voltage                                                   | 400           | V     |
| Phase                                                     | 3             | ~     |
| Frequency                                                 | 50            | Hz    |
| Power                                                     | 1.54          | kW    |
| Current                                                   | 3.15          | Α     |
| R.p.m.                                                    | 14            | r/s   |
| Max. temperature of transported air                       | 40            | °C    |
| Max. temperature of transported air when speed-controlled | 40            | °C    |
| Sound pressure level at 3 m                               | 61.1          | dB(A) |
| Length                                                    | 787           | mm    |
| Width                                                     | 743           | mm    |
| Height                                                    | 468           | mm    |
| Weight                                                    | 54            | kg    |
| Enclosure class, motor                                    | 44            | IP    |
| Insulation class, motor                                   | F             |       |
| Duct connection                                           | 700x400<br>mm |       |

#### **Dimensions**